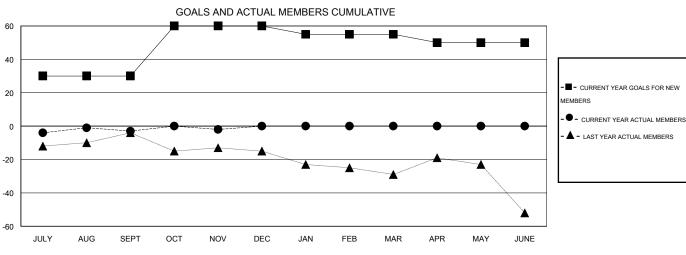

## GOALS AND ACTUAL NEW CLUBS CUMULATIVE

| - ■ - CURRENT YEAR GOALS FOR NEW |     |  |  |  |  |  |
|----------------------------------|-----|--|--|--|--|--|
| МЕМВ                             | ERS |  |  |  |  |  |
|                                  |     |  |  |  |  |  |

- LAST YEAR ACTUAL MEMBERS

| DROPPED CLUBS: 0 |    |
|------------------|----|
| DROPPED MEMBERS  |    |
| DECEASED         | 9  |
| CLUB CANCELLED   | 0  |
| OTHER            | 30 |
| TOTAL            | 39 |