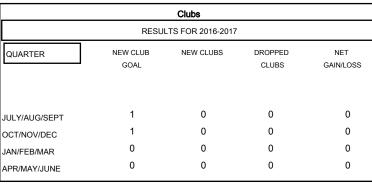

## GOALS AND ACTUAL NEW CLUBS CUMULATIVE

| - ■ - CURRENT YEAR GOALS FOR NEW |     |  |  |  |  |  |
|----------------------------------|-----|--|--|--|--|--|
| МЕМВ                             | ERS |  |  |  |  |  |
|                                  |     |  |  |  |  |  |